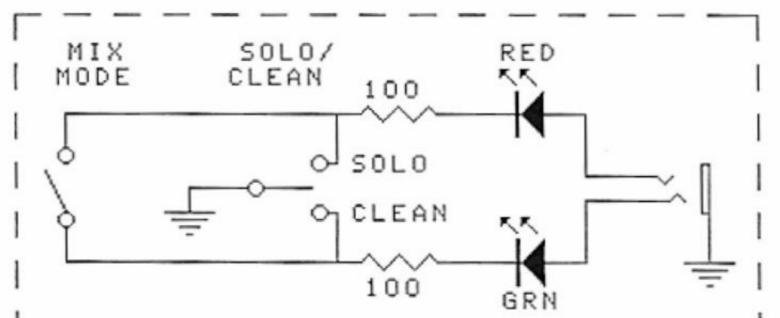

Mesa Boogie V-twin Rackmount Manual



## FOOTSWITCH

Mesa Boogie V-twin Rackmount Manual



Used Mesa Boogie Guitar Combo Amps Reverb. Mesa Boogie V Twin Users Manual. Mesa/Boogie User Manuals Download ManualsLib. Mesa Guitar Amplifiers .... Preamp Tubes - Mesa/Boogie Mark III Operating Instructions Manual. ... Preamplifier Rackmount Owner's Manual Mesa Boogie V-Twin Schematics Mesa Boogie ...

Jan 31, 2009 — Im on the road and dont have mine right in front of me.Anyone know the dimensions (specifically the depth) of the rack mount V -Twin?. May 9, 2021 — The Chronological History of MESA/Boogie® Amplifiers (Updates to be made to ... V-Twin Rackmount, May 1995 - Jun. 1998, V2R-001 - V2R- .... Mesa/Boogie Mesa engineering Pre V-Twin RACKMOUNT Owner's Manual. Mesa Boogie products for sale eBay. Tight, articulate rectifier good